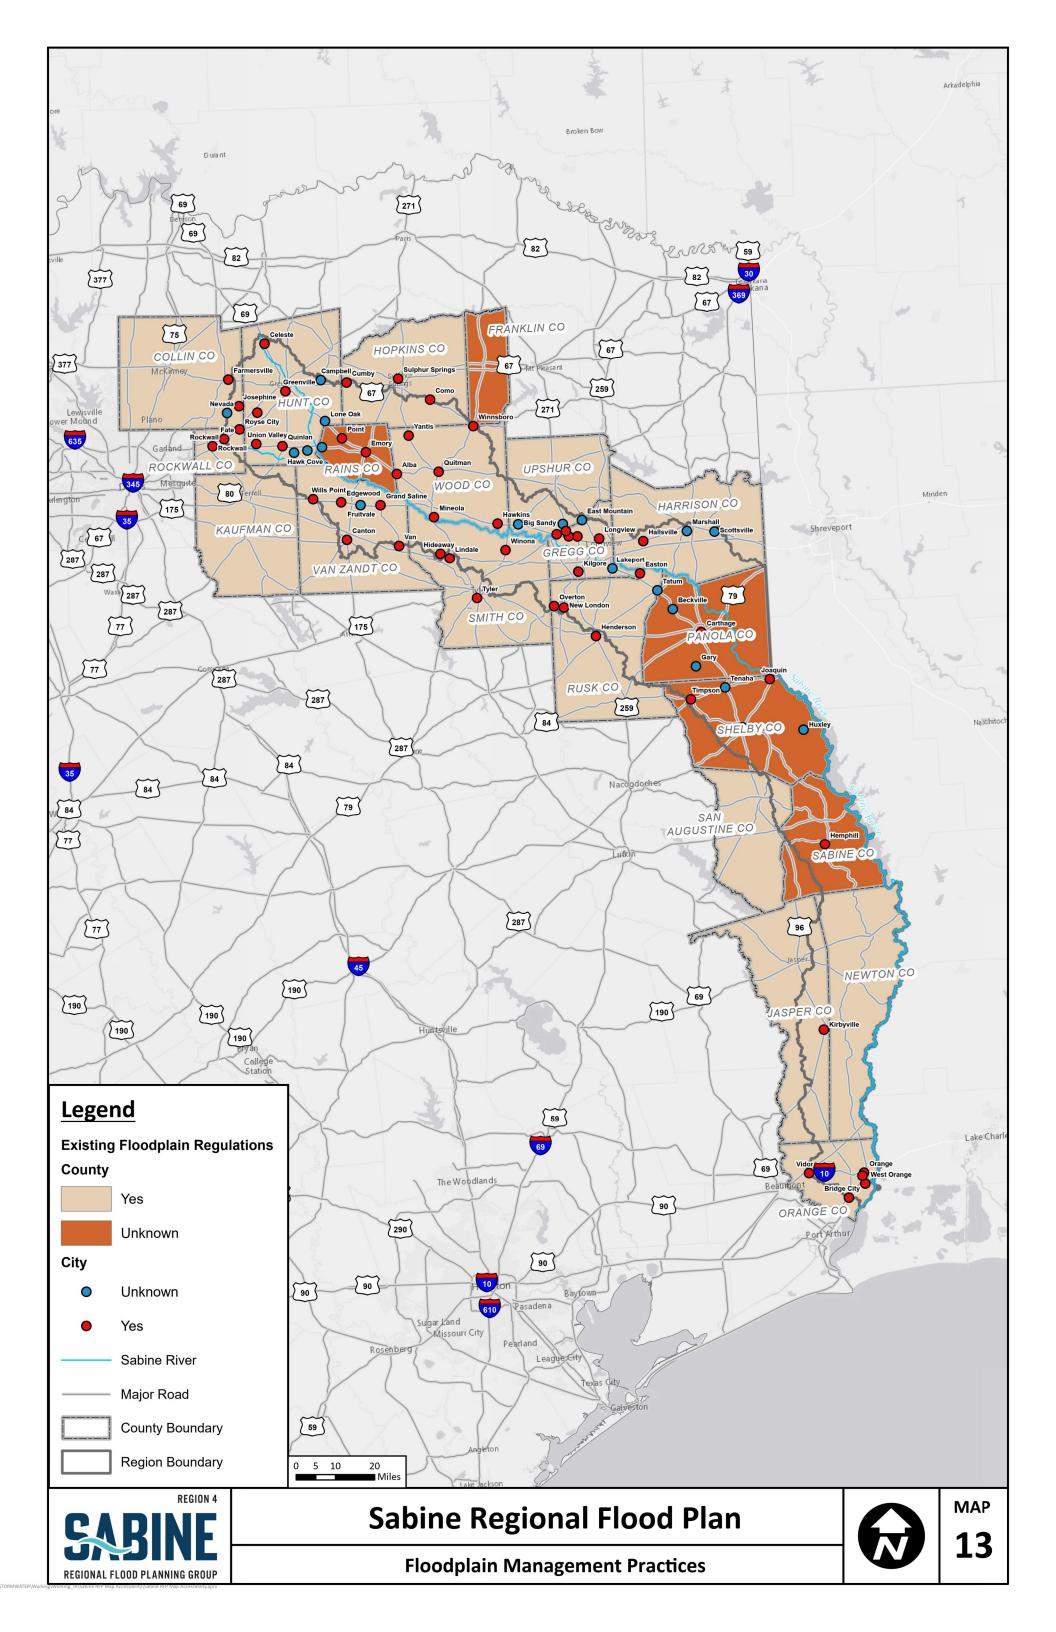

#### APPENDIX 3-A SUPPORTING MAPS FOR CHAPTER 3





#### APPENDIX 3-B SUPPORTING TABLES FOR CHAPTER 3



Table 6: Floodplain Management Practices

| Entity <sup>1</sup>        | Floodplain<br>management<br>regulations <sup>1</sup> | Adopted minimum regulations pursuant to Texas Water Code Section 16.3145? <sup>1</sup> | NFIP<br>Participant | Higher<br>Standards<br>Adopted <sup>2</sup> | Floodplain<br>Management<br>Practices <sup>2</sup> | Level of enforcement of practices <sup>2</sup> | Existing<br>Stormwater or<br>Drainage Fee <sup>2</sup> | Web Link to entity regulations <sup>2</sup>